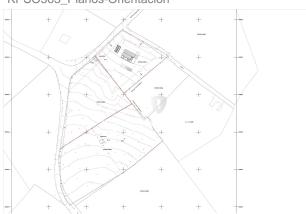

autiful in Mallorca. Its townhouses, made of the island's typical Marés sandstone, convey the traditional flair of the Mediterranean island. Many small boutiques, galleries, restaurants and cafes form the heart of the town. The colorful market day takes place here on Wednesdays and Saturdays.

Particularly worth mentioning in the area: the natural park and beach of Cala Mondrago with two wonderful family-friendly swimming bays, the Vall d'Or golf course, various marinas and coastal resorts such as Portopetro, Cala D'Or and Portocolom and the dreamy bays of Cala Santanyí & Cala Llombards.

### images







# KPSO563\_Planos-Planta-Baja

### KPSO563\_Planos-Planta-Piso



### KPSO563\_Planos-Alzados

PLANTA BAJA (OBRA NUEVA)



### PLANTA PISO (OBRA NUEVA)

### KPSO563\_Planos-Orientacion







### Meerblick