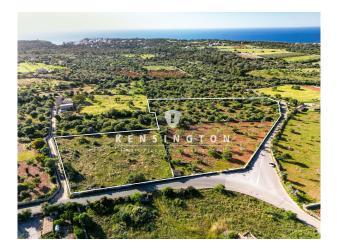

## **Description:**

This property is located in a privileged and quiet area between Santanyí and the natural park of Cala Mondrago, within sight of Cala Santanyí.

The total of 19.309 m2 is composed of 3 plots and offers enough space to realize a spacious finca according to new building guidelines.

A Projecto Basico has already been applied for, all details on request.

We at KENSINGTON Santanyí can recommend renowned architects and reputable building companies and offer you a

complete service. Don't wait any longer and fulfill your personal dream of owning your own property in sunny Mallorca.