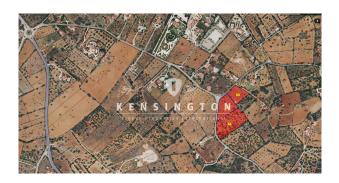

### general:

object number external:KPSO563Date:19.09.2024usage:habitationmarketing method:purchaseproperty:Plot (habitation)place:07659 Santanyí

Total size of site: 19.309,00 m<sup>2</sup>

## **Description:**

This property is located in a privileged and quiet area between Santanyí and the natural park of Cala Mondrago, within sight of Cala Santanyí.

The total of 19.309 m2 is composed of 3 plots and offers enough space to realize a spacious finca according to new building guidelines.